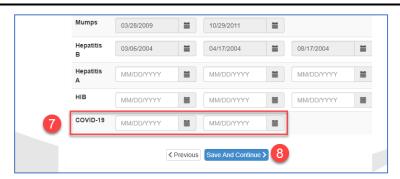

## How to Update/Upload COVID Vaccinations

6. Click on the **Edit** button to the left of the students name under the **Students to enroll** section.

- On the Immunization screen scroll to the bottom and enter COVID-19 vaccination dates in chronological order.
- 8. Once a selection has been made click **Save and Continue**.

Repeat **Steps 6, 7 and 8** for additional students listed until all say **Complete** under status. Click **Save and Continue** at the bottom of the **Students** screen once all students have been updated.