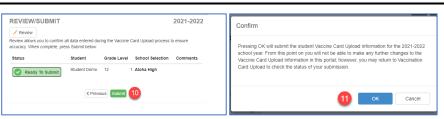

 Upload a copy of your student's vaccination card by clicking on the Upload button and following the prompts.

Click Save and Continue.

- 10. Click **Submit** on the **Review/Submit** screen.
- 11. Click **OK** on the **Confirm** screen.
- 12. COVID-19 vaccination updates have been submitted for your student(s).