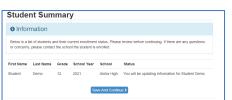

\*
2021-2022 Vaccination Card Upload

Begin Process >

 Read and Advance through the Welcome screen and Student Summary screen by clicking on Continue or Save and Continue.

4. Type in your name in the **Electronic Signature** field and click **Save and Continue**.