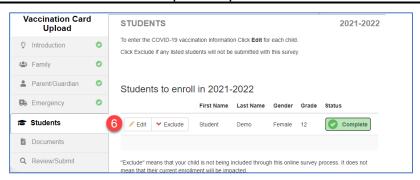

## How to Update/Upload COVID Vaccinations

6. Click on the **Edit** button to the left of the students name under the **Students to enroll** section.

- On the Immunization screen scroll to the bottom and enter COVID-19 vaccination dates in chronological order.
- 8. Once a selection has been made click **Save and Continue**.