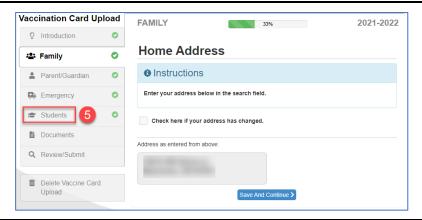

ght corner of the screen.

**Note**: If you log in using the Online Registration direct login you will **NOT** see this screen and can advance to Step 2.

 Select 2021-2022 Vaccination Card Upload from the drop-down selections. Click on Begin Process.



Please select the school year or registration module based on the anticipated start date of your child.

Wednesday September 8, 2021 is the first day of school for the 2021-2022 school year.

\*
2021-2022 Vaccination Card Upload

Begin Process >

 Read and Advance through the Welcome screen and Student Summary screen by clicking on Continue or Save and Continue.





4. Type in your name in the **Electronic Signature** field and click **Save and Continue**.



 On the Home Address screen click on Students from the selections on the left.





## How to Update/Upload COVID Vaccinations

6. Click on the **Edit** button to the left of the students name under the **Students to enroll** section.



- On the Immunization screen scroll to the bottom and enter COVID-19 vaccination dates in chronological order.
- 8. Once a selection has been made click **Save and Continue**.



Repeat **Steps 6, 7 and 8** for additional students listed until all say **Complete** under status. Click **Save and Continue** at the bottom of the **Students** screen once all students have been updated.

 Upload a copy of your student's vaccination card by clicking on the Upload button and following the prompts.



Click Save and Continue.

- 10. Click **Submit** on the **Review/Submit** screen.
- 11. Click **OK** on the **Confirm** screen.
- 12. COVID-19