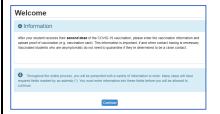

\*
2021-2022 Vaccination Card Upload

Begin Process >

 Read and Advance through the Welcome screen and Student Summary screen by clicking on Continue or Save and Continue.

4. Type in your name in the **Electronic Signature** field and click **Save and Continue**.