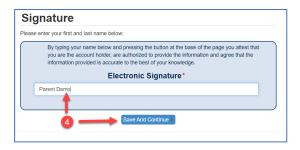

\*
2021-2022 Vaccination Card Upload

Begin Process >

 Read and Advance through the Welcome screen and Student Summary screen by clicking on Continue or Save and Continue.

4. Type in your name in the **Electronic Signature** field and click **Save and Continue**.