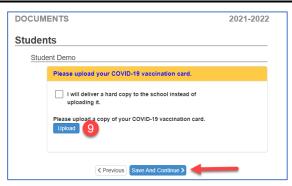

 Upload a copy of your student's vaccination card by clicking on the Upload button and following the prompts.

Click Save and Continue.

- 10. Click **Submit** on the **Review/Submit** screen.
- 11. Click **OK** on the **Confirm** screen.
- 12. COVID-19 vaccination updates have been submitted for your student(s).