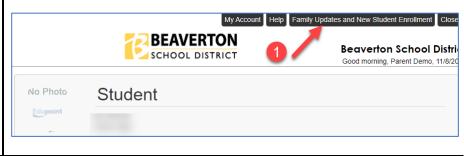

## How to Update/Upload COVID Vaccinations

 Log into ParentVUE; click on Family Updates and New Student Enrollment in the upper right corner of the screen.

**Note**: If you log in using the Online Registration direct login you will **NOT** see this screen and can advance to Step 2.